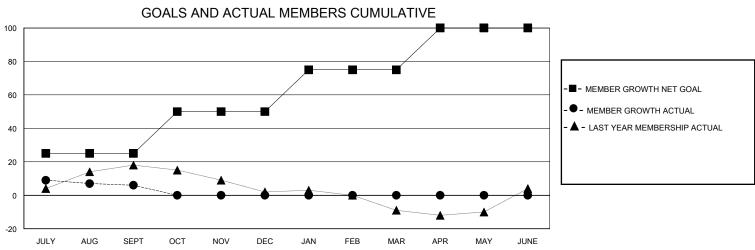

## District 13 OH7

Results as of: 9/30/2024

|               |                       | LUC       | CATION OHIO   | 1             |                        |                         | GMT CA                                         |  |
|---------------|-----------------------|-----------|---------------|---------------|------------------------|-------------------------|------------------------------------------------|--|
|               | Clubs                 |           |               |               | Members                |                         |                                                |  |
|               | RESULTS FOR 2024-2025 |           |               |               | RESULTS FOR 2024-2025  |                         |                                                |  |
| QUARTER       | NEW CLUB GOAL         | NEW CLUBS | DROPPED CLUBS | QUARTER MEM   | BER GROWTH NET<br>GOAL | MEMBER GROWTH<br>ACTUAL | DROPPED<br>MEMBERS ACTU<br>(including transfer |  |
| JULY/AUG/SEPT | 0                     | 0         | 0             | JULY/AUG/SEPT | 25                     | 32                      | 23                                             |  |
| OCT/NOV/DEC   | 1                     | 0         | 0             | OCT/NOV/DEC   | 25                     | 0                       | 0                                              |  |
| JAN/FEB/MAR   | 0                     | 0         | 0             | JAN/FEB/MAR   | 25                     | 0                       | 0                                              |  |
| APR/MAY/JUNE  | 0                     | 0         | 0             | APR/MAY/JUNE  | 25                     | 0                       | 0                                              |  |
| 1             |                       | -         | <del></del>   |               |                        |                         |                                                |  |
| 0.8           | -                     | -         | -             |               |                        | -■- CURRENT YEAR GO     | CTUAL NEW CLUBS                                |  |
|               |                       | -         |               |               |                        |                         | CTUAL NEW CLUBS                                |  |
| 0.6           |                       | -         | <b>8 8</b>    |               |                        | CURRENT YEAR AG         | CTUAL NEW CLUBS                                |  |